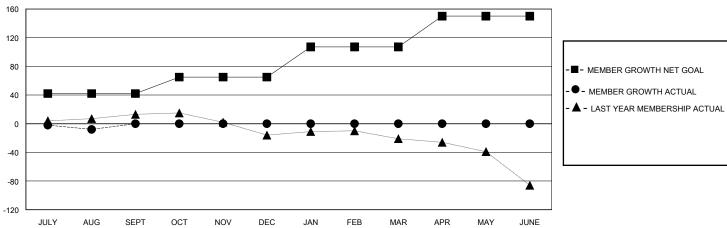

### GOALS AND ACTUAL MEMBERS CUMULATIVE

| JULY AUG SEPI           | OCI NOV | / DEC JAN FEB MAR APR                        | MAY JUNE                               |  |
|-------------------------|---------|----------------------------------------------|----------------------------------------|--|
| DROPPED CLUBS: 3        |         | 9 CLUBS OF 69 ADDED 1 OR MORE<br>NEW MEMBERS | GENDER DISTRIBUTION  MALE 669 (69.11%) |  |
| DROPPED MEMBERS         |         |                                              | FEMALE 299 (30.89%)                    |  |
| DECEASED                | 3       | CLICK HERE FOR CUMULATIVE                    | TOTAL FAMILY UNIT MEMBERS              |  |
| CLUB CANCELLED<br>OTHER | 0<br>17 | MEMBERSHIP DATA                              | FAMILY MEMBERS PAYING HALF             |  |
| TOTAL                   | 20      |                                              |                                        |  |